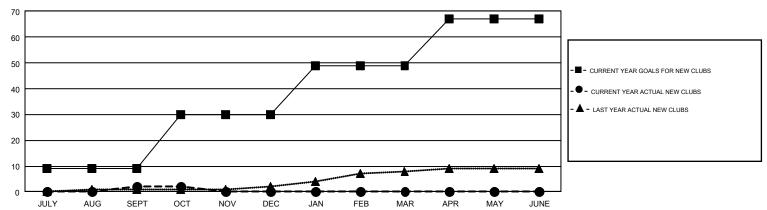

## REPORT DOES NOT INCLUDE CLUBS IN UNDISTRICTED AREAS.

| Clubs         |               |             |               | Members               |                           |                         |                                                    |  |
|---------------|---------------|-------------|---------------|-----------------------|---------------------------|-------------------------|----------------------------------------------------|--|
|               | RESULTS FOR   | R 2019-2020 |               | RESULTS FOR 2019-2020 |                           |                         |                                                    |  |
| QUARTER       | NEW CLUB GOAL | NEW CLUBS   | DROPPED CLUBS | QUARTER               | MEMBER GROWTH NET<br>GOAL | MEMBER GROWTH<br>ACTUAL | DROPPED<br>MEMBERS ACTUAL<br>(including transfers) |  |
| JULY/AUG/SEPT | 9             | 2           | 6             | JULY/AUG/SEPT         | 2230                      | 3,323                   | 1,808                                              |  |
| OCT/NOV/DEC   | 21            | 0           | 0             | OCT/NOV/DEC           | 2353                      | 611                     | 539                                                |  |
| JAN/FEB/MAR   | 19            | 0           | 0             | JAN/FEB/MAR           | 2172                      | 0                       | 0                                                  |  |
| APR/MAY/JUNE  | 18            | 0           | 0             | APR/MAY/JUNE          | 1948                      | 0                       | 0                                                  |  |

## GOALS AND ACTUAL NEW CLUBS CUMULATIVE

| DROPPED CLUBS: 6  DROPPED MEMBERS |       | 1,582 CLUBS OF 2,963 ADDED 1 OR<br>MORE NEW MEMBERS | GENDER DISTRIBUTION           MALE         84,986 (75.90%)           FEMALE         26,983 (24.10%) |  |        |
|-----------------------------------|-------|-----------------------------------------------------|-----------------------------------------------------------------------------------------------------|--|--------|
| DECEASED                          | 282   | CLICK HERE FOR CUMULATIVE                           | TOTAL FAMILY UNIT MEMBERS                                                                           |  | 41,996 |
| CLUB CANCELLED 35 OTHER 2,030     |       | MEMBERSHIP DATA                                     | FAMILY MEMBERS PAYING HALF                                                                          |  | 22,882 |
| TOTAL                             | 2,347 |                                                     | DUES                                                                                                |  |        |