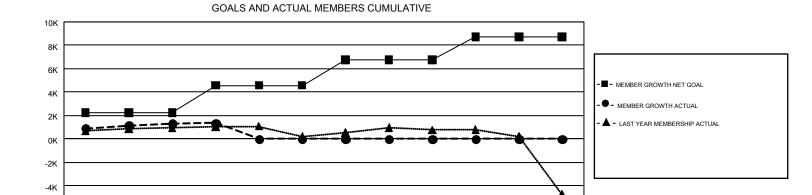

## REPORT DOES NOT INCLUDE CLUBS IN UNDISTRICTED AREAS.

| Clubs         |               |             |               | Members               |                           |                         |                                                    |  |
|---------------|---------------|-------------|---------------|-----------------------|---------------------------|-------------------------|----------------------------------------------------|--|
|               | RESULTS FOR   | R 2019-2020 |               | RESULTS FOR 2019-2020 |                           |                         |                                                    |  |
| QUARTER       | NEW CLUB GOAL | NEW CLUBS   | DROPPED CLUBS | QUARTER               | MEMBER GROWTH NET<br>GOAL | MEMBER GROWTH<br>ACTUAL | DROPPED<br>MEMBERS ACTUAL<br>(including transfers) |  |
| JULY/AUG/SEPT | 9             | 2           | 6             | JULY/AUG/SEPT         | 2230                      | 3,323                   | 1,808                                              |  |
| OCT/NOV/DEC   | 21            | 0           | 0             | OCT/NOV/DEC           | 2353                      | 611                     | 539                                                |  |
| JAN/FEB/MAR   | 19            | 0           | 0             | JAN/FEB/MAR           | 2172                      | 0                       | 0                                                  |  |
| APR/MAY/JUNE  | 18            | 0           | 0             | APR/MAY/JUNE          | 1948                      | 0                       | 0                                                  |  |

## GOALS AND ACTUAL NEW CLUBS CUMULATIVE

| DROPPED CLUBS: 6  DROPPED MEMBERS |       | 1,582 CLUBS OF 2,963 ADDED 1 OR<br>MORE NEW MEMBERS | GENDER DISTRIBUTION           MALE         84,986 (75.90%)           FEMALE         26,983 (24.10%) |  |        |
|-----------------------------------|-------|-----------------------------------------------------|-----------------------------------------------------------------------------------------------------|--|--------|
| DECEASED                          | 282   | CLICK HERE FOR CUMULATIVE                           | TOTAL FAMILY UNIT MEMBERS                                                                           |  | 41,996 |
| CLUB CANCELLED 35 OTHER 2,030     |       | MEMBERSHIP DATA                                     | FAMILY MEMBERS PAYING HALF                                                                          |  | 22,882 |
| TOTAL                             | 2,347 |                                                     | DUES                                                                                                |  |        |